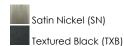

## PRODUCT DESCRIPTION

Heavy rectangular tubing support tall scale Satin White glass shades that creates an upscale forged look at a builder price. Available in your choice of Textured Black or Satin Nickel, this collection is complete enough to do the entire home.

# **MEASUREMENTS**

: 31.5" W x 11.5" H x 9" Ext DIMENSION **BACK PLATE** : 6.25" W x 4.75" H x 6.85" HCO

HANGING WEIGHT : 8.18 lb

#### LAMPING

INPUT VOLTAGE : 120V

BULB : 5 x 60W Incandescent E26 Medium , 300W Total

BULB INCLUDED : (Not Included)

DIMMABLE : Yes

### **FINISHES OPTION**



## **GLASS**

Satin White SW

# MATERIAL

Steel, Glass

### **RATINGS**

cULus

Damp Location







## **ADDITIONAL**

INSTALL UP/DOWN: Up/Down OPERATING TEMPERATURE: -20°C (-4°F), 40°C (104°F)

Always consult a qualified electrician before installing any lighting product.



WESTERN DISTRIBUTION CENTER (HEADQUARTER) 253 NORTH VINELAND AVE I CITY OF INDUSTRY, CA 91746