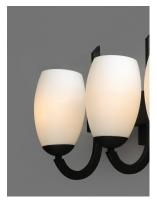

## PRODUCT DESCRIPTION

Heavy rectangular tubing support tall scale Satin White glass shades that creates an upscale forged look at a builder price. Available in your choice of Textured Black or Satin Nickel, this collection is complete enough to do the entire home.

## **GLASS**

Satin White SW