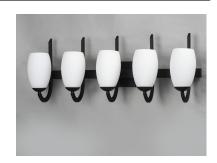

## PRODUCT DESCRIPTION

Heavy rectangular tubing support tall scale Satin White glass shades that creates an upscale forged look at a builder price. Available in your choice of Textured Black or Satin Nickel, this collection is complete enough to do the entire home.

# **MEASUREMENTS**

: 31.5" W x 11.5" H x 9" Ext DIMENSION **BACK PLATE** : 6.25" W x 4.75" H x 6.85" HCO

HANGING WEIGHT : 8.18 lb

#### LAMPING

INPUT VOLTAGE : 120V

BULB : 5 x 60W Incandescent E26 Medium , 300W Total

BULB INCLUDED : (Not Included)

DIMMABLE : Yes