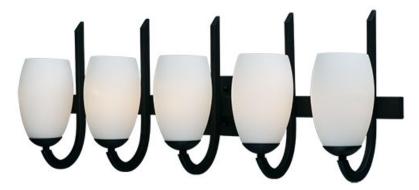

## PRODUCT DESCRIPTION

Heavy rectangular tubing support tall scale Satin White glass shades that creates an upscale forged look at a builder price. Available in your choice of Textured Black or Satin Nickel, this collection is complete enough to do the entire home.

# **MEASUREMENTS**

: 31.5" W x 11.5" H x 9" Ext DIMENSION **BACK PLATE** : 6.25" W x 4.75" H x 6.85" HCO

HANGING WEIGHT : 8.18 lb

#### LAMPING

INPUT VOLTAGE : 120V

BULB : 5 x 60W Incandescent E26 Medium , 300W Total

BULB INCLUDED : (Not Included)

DIMMABLE : Yes

## **GLASS**

Satin White SW

# MATERIAL

Steel, Glass